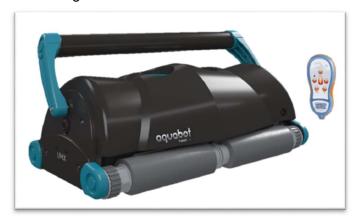

## Ultramax PVA Robotic Pool Cleaner

The best public pool cleaning solution

Pool Type Large and Olympic size pools up to 50 m length

Surface Type All pool surfaces

Platform Dual Drive motors, Dual pumps

Wall climbing No

Filter loading Easy latch bottom acces

Filter Type Two 4D hyperfine microfiber 2 XL bags

Brushes 4 wide PVA brushes

Cable Lenght 45 m

Guarentee 2 years

Transport Commercial Trolley

Cable Length 45 m

Dimensions 400 mm x 810 mm x 290 mm

Internal timer No

Filter indicator No

Swivel Tangled release handle

Cleaning cycle 3,4,6 hours

Suction flow < 38 m<sup>3</sup>/h

Power consumption 230W / 180 W