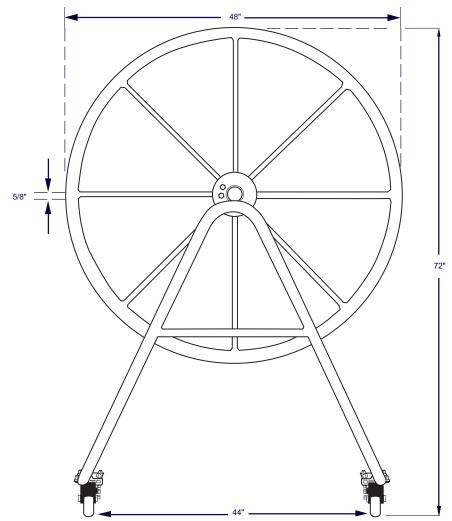

## **STORAGE REEL SPECIFICATIONS**

The **"Ultimate" Storeel** is a high-capacity storage unit for swimming racing lanes. It is of white powder coated, all aluminum construction. The center spool's diameter is 6", designed specifically to minimize damage to the discs when removing lanes from the pool. The **"Ultimate"** is mounted on four 5" casters, all of which rotate and have brakes attached. Its capacity is seven 25m 4Runner or four 25m 6" lanes. A protective mesh cover is sold separately.

## FRONT VIEW / PRINCIPAL DIMENSIONS

ANTIWAVE POOL PRODUCTS "Simply the Best"

1144 Northwest 53<sup>rd</sup> Street, Seattle, WA 98107 Tel: 206.676.8209 Fax: 206.784.9708 www.antiwave.com

## **SIDE VIEW / PRINCIPAL DIMENSIONS**

The **"Ultimate"** Storage Reel is large enough to hold a full set of lanes and has unrivalled capacity. The 6'7" long center spool has a diameter of six inches, designed to eliminate the possibility of damage to the discs.