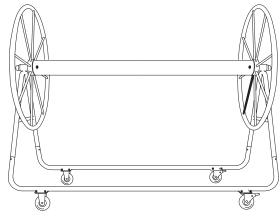

## **STORAGE REEL SPECIFICATIONS**

The **"Ultimate" Storeel** is a high-capacity storage unit for swimming racing lanes. It is of white powder coated, all aluminum construction. The center spool's diameter is 6", designed specifically to minimize damage to the discs when removing lanes from the pool. The **"Ultimate"** is mounted on four 5" casters, all of which rotate and have brakes attached. Its capacity is seven 25m 4Runner or four 25m 6" lanes. A protective mesh cover is sold separately.

## **SIDE VIEW / PRINCIPAL DIMENSIONS**

The **"Ultimate"** Storage Reel is large enough to hold a full set of lanes and has unrivalled capacity. The 6'7" long center spool has a diameter of six inches, designed to eliminate the possibility of damage to the discs.