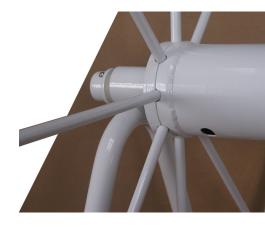

## **STORAGE REEL SPECIFICATIONS**

The **"Ultimate" Storeel** is a high-capacity storage unit for swimming racing lanes. It is of white powder coated, all aluminum construction. The center spool's diameter is 6", designed specifically to minimize damage to the discs when removing lanes from the pool. The **"Ultimate"** is mounted on four 5" casters, all of which rotate and have brakes attached. Its capacity is seven 25m 4Runner or four 25m 6" lanes. A protective mesh cover is sold separately.

## **SIDE VIEW / PRINCIPAL DIMENSIONS**

The **"Ultimate"** Storage Reel is large enough to hold a full set of lanes and has unrivalled capacity. The 6'7" long center spool has a diameter of six inches, designed to eliminate the possibility of damage to the discs.