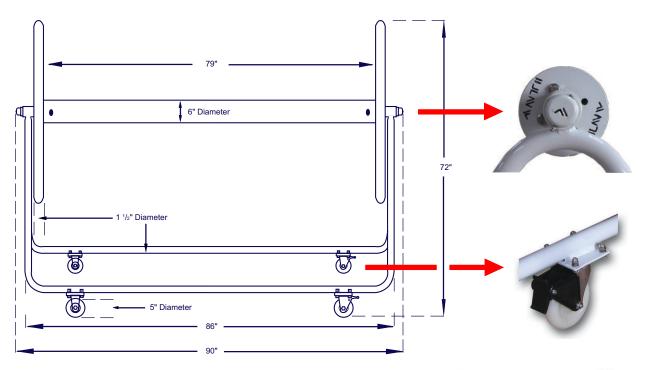

## FRONT VIEW / PRINCIPAL DIMENSIONS

ANTIWAVE POOL PRODUCTS "Simply the Best"

1144 Northwest 53<sup>rd</sup> Street, Seattle, WA 98107 Tel: 206.676.8209 Fax: 206.784.9708 www.antiwave.com

## **SIDE VIEW / PRINCIPAL DIMENSIONS**

The **"Ultimate"** Storage Reel is large enough to hold a full set of lanes and has unrivalled capacity. The 6'7" long center spool has a diameter of six inches, designed to eliminate the possibility of damage to the discs.