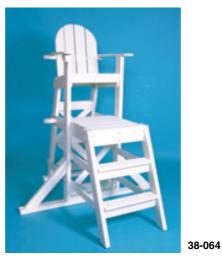

## CHAMPION™ FRONT LADDER GUARD CHAIRS

| Item   | Seat<br>Height | Overall<br>Height |
|--------|----------------|-------------------|
| 38-064 | 50"            | 70"               |
| 38-063 | 64"            | 85"               |
|        |                |                   |