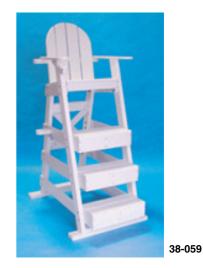

## **Guard Chairs**

PLASTIC GUARD CHAIRS CHAMPION™ GUARD CHAIRS — Recycled plastic guard chair won't rot, splinter or require paint. Ultra-smooth surface with contoured back, umbrella holder and cup holder. All stainless steel hardware. Four styles to choose from: the No Step Guard Chair, the Front Step Guard Chair which provides an easier approach to get in the chair and a comfortable footrest for your guard, the Side Step Guard **Chair** which allows you to place the chair closer to the pool edge, and the **Front Ladder** Guard Chair which has an easy access ladder for the guards. Specify color: white, green, sand or cedar. 3 Year Warranty.

38-057

38-058

CHAMPION™ FRONT STEP GUARD CHAIRS

| Item   | Seat<br>Height | Overall<br>Height |
|--------|----------------|-------------------|
| 38-057 | 30"            | 51"               |
| 38-058 | 40"            | 61"               |
| 38-059 | 50"            | 70"               |