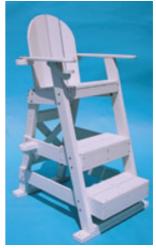

## **Guard Chairs**

PLASTIC GUARD CHAIRS CHAMPION™ GUARD CHAIRS — Recycled plastic guard chair won't rot, splinter or require paint. Ultra-smooth surface with contoured back, umbrella holder and cup holder. All stainless steel hardware. Four styles to choose from: the No Step Guard Chair, the Front Step Guard Chair which provides an easier approach to get in the chair and a comfortable footrest for your guard, the Side Step Guard **Chair** which allows you to place the chair closer to the pool edge, and the **Front Ladder** Guard Chair which has an easy access ladder for the guards. Specify color: white, green, sand or cedar. 3 Year Warranty.

CHAMPION™ SIDE STEP GUARD CHAIRS

| Item   | Seat<br>Height | Overall<br>Height |
|--------|----------------|-------------------|
| 38-072 | 50"            | 70"               |
| 38-071 | 64"            | 85"               |

## CHAMPION™ FRONT LADDER GUARD CHAIRS

| Item   | Seat<br>Height | Overall<br>Height |
|--------|----------------|-------------------|
| 38-064 | 50"            | 70"               |
| 38-063 | 64"            | 85"               |
|        |                |                   |