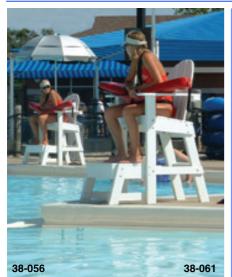

## CHAMPION™ NO STEP GUARD CHAIRS

| Item   | Seat<br>Height       | Overall<br>Height |
|--------|----------------------|-------------------|
| 38-061 | 30"                  | 51"               |
| 38-056 | No-step platform kit |                   |