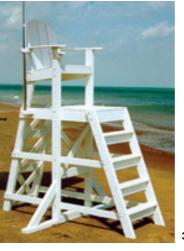

## CHAMPION™ FRONT LADDER GUARD CHAIRS

| Item   | Seat<br>Height | Overall<br>Height |
|--------|----------------|-------------------|
| 38-064 | 50"            | 70"               |
| 38-063 | 64"            | 85"               |
|        |                |                   |