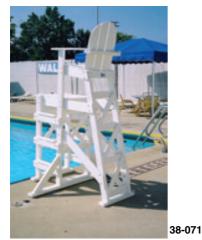

CHAMPION™ SIDE STEP GUARD CHAIRS

| Item   | Seat<br>Height | Overall<br>Height |
|--------|----------------|-------------------|
| 38-072 | 50"            | 70"               |
| 38-071 | 64"            | 85"               |