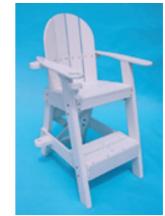

## **Guard Chairs**

PLASTIC GUARD CHAIRS CHAMPION™ GUARD CHAIRS — Recycled plastic guard chair won't rot, splinter or require paint. Ultra-smooth surface with contoured back, umbrella holder and cup holder. All stainless steel hardware. Four styles to choose from: the No Step Guard Chair, the Front Step Guard Chair which provides an easier approach to get in the chair and a comfortable footrest for your guard, the Side Step Guard **Chair** which allows you to place the chair closer to the pool edge, and the **Front Ladder** Guard Chair which has an easy access ladder for the guards. Specify color: white, green, sand or cedar. 3 Year Warranty.

38-057

38-058

CHAMPION™ FRONT STEP GUARD CHAIRS

| Item   | Seat<br>Height | Overall<br>Height |
|--------|----------------|-------------------|
| 38-057 | 30"            | 51"               |
| 38-058 | 40"            | 61"               |
| 38-059 | 50"            | 70"               |