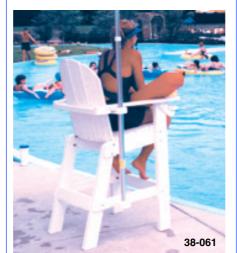

## **Guard Chairs**

PLASTIC GUARD CHAIRS CHAMPION™ GUARD CHAIRS — Recycled plastic guard chair won't rot, splinter or require paint. Ultra-smooth surface with contoured back, umbrella holder and cup holder. All stainless steel hardware. Four styles to choose from: the No Step Guard Chair, the Front Step Guard Chair which provides an easier approach to get in the chair and a comfortable footrest for your guard, the Side Step Guard **Chair** which allows you to place the chair closer to the pool edge, and the **Front Ladder** Guard Chair which has an easy access ladder for the guards. Specify color: white, green, sand or cedar. 3 Year Warranty.

## CHAMPION™ NO STEP GUARD CHAIRS

| Item   | Seat<br>Height       | Overall<br>Height |
|--------|----------------------|-------------------|
| 38-061 | 30"                  | 51"               |
| 38-056 | No-step platform kit |                   |