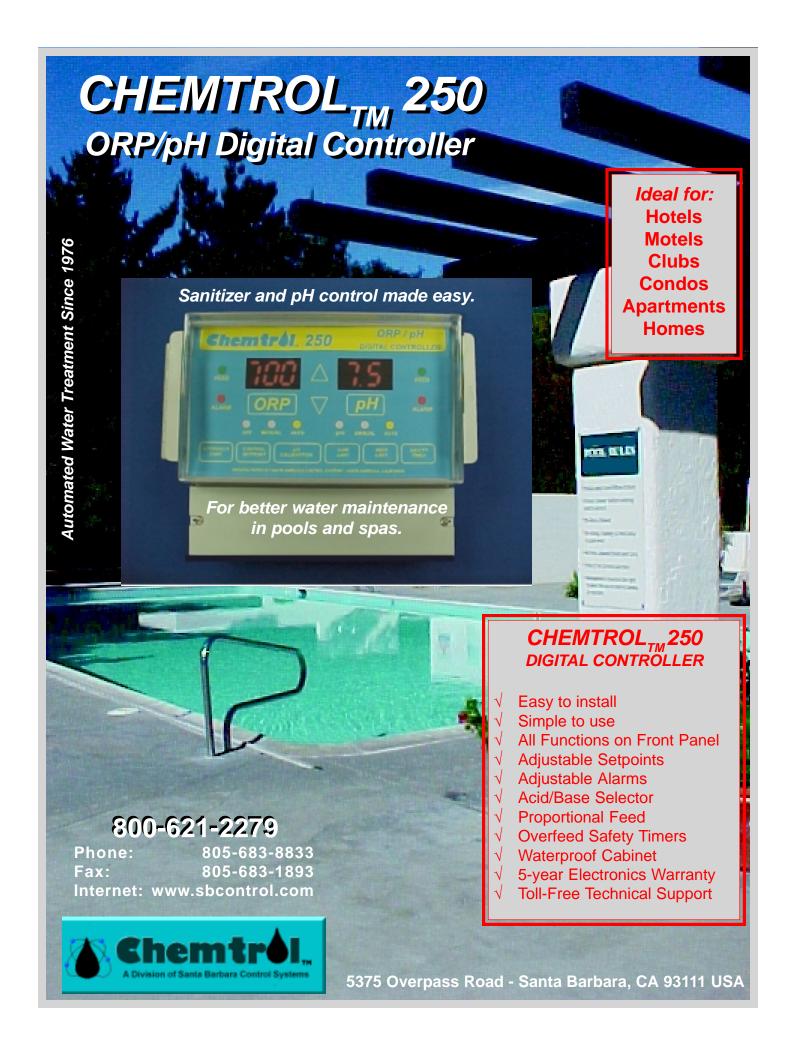

### SIMPLE TO OPERATE

The CHEMTROL $_{\rm TM}$  250 ORP/pH Digital Controller automatically maintains both sanitizer ORP (oxidation-reduction potential or Redox) and water pH in pools and spas. All operating functions are clearly labeled and accessible from the front panel, with safety and easy-reset features not found on other controllers.

The standard pH control level is 7.5. Below 7.4, the water is too acidic and causes corrosion and eye irritation. Above 7.6, it is too alkaline and causes eye irritation plus water cloudiness, scaling, stains and reduced sanitizer efficiency.

The standard ORP control level is 700 mV, based on WORLD HEALTH ORGANIZATION (WHO) and NATIONAL SPA AND POOL INSTITUTE (NSPI) values for prevention of germs and bacteria.

#### A SOUND INVESTMENT

The CHEMTROL $_{\text{TM}}$  250 ORP/pH Digital Controller is based on 20+ years of experience in pool and spa automation with over 25,000 installations worldwide. Featuring a 5-year electronics warranty, it actually pays for itself in 1 to 2 years through cost savings in operating and maintenance expenses.

Savings continue to accrue from the more efficient use of chemicals, avoiding over- and underfeeding, and from lower labor costs for water testing and repairs of damaged equipment. In particular, commercial operators save on **specialty chemicals**, **customer complaints and health department shutdowns**.

#### **SPECIFICATIONS**

ORP CONTROL
pH CONTROL
ORP SENSOR
pH SENSOR
READOUTS
FEED MODES
ADJUSTMENTS
INDICATORS
SAFETY

CABINET ELECTRICAL PLUMBING WARRANTY

**SHIPPING** 

Adjustable from 400 to 900 mV Adjustable from 7.0 to 8.0 Platinum electrode with 10-ft (3 m) cable Glass electrode with 10-ft (3 m) cable ORP (3 digits) and pH (2 digits) LEDs Manual, automatic, proportional Setpoint, calibration, limits, feed rate LEDs for feed mode, feed status, alarms Audio, visual and remote alarms Out-of-range limits and overfeed safety timers Polystyrene 9x7x4 in. (22x18x10 cm) 110V, 230V or 24 VAC (specify) PVC tees for 1-1/2" or 2" line 5 years on electronic module 1 year on all other parts 12x12x12-in (30x30x30 cm) carton 9 lbs (4 kg) without pumps 18 lbs (8 kg) with 2 chemical feed pumps