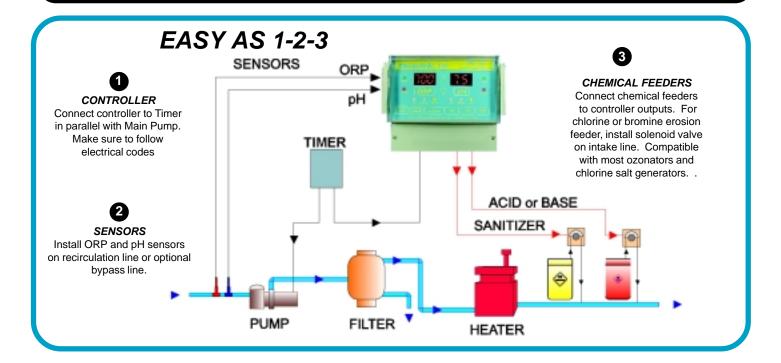

# EASY TO INSTALL



### SIMPLE TO OPERATE

The CHEMTROL $_{\rm TM}$  250 ORP/pH Digital Controller automatically maintains both sanitizer ORP (oxidation-reduction potential or Redox) and water pH in pools and spas. All operating functions are clearly labeled and accessible from the front panel, with safety and easy-reset features not found on other controllers.

The standard pH control level is 7.5. Below 7.4, the water is too acidic and causes corrosion and eye irritation. Above 7.6, it is too alkaline and causes eye irritation plus water cloudiness, scaling, stains and reduced sanitizer efficiency.

The standard ORP control level is 700 mV, based on WORLD HEALTH ORGANIZATION (WHO) and NATIONAL SPA AND POOL INSTITUTE (NSPI) values for prevention of germs and bacteria.

#### A SOUND INVESTMENT

The CHEMTROL